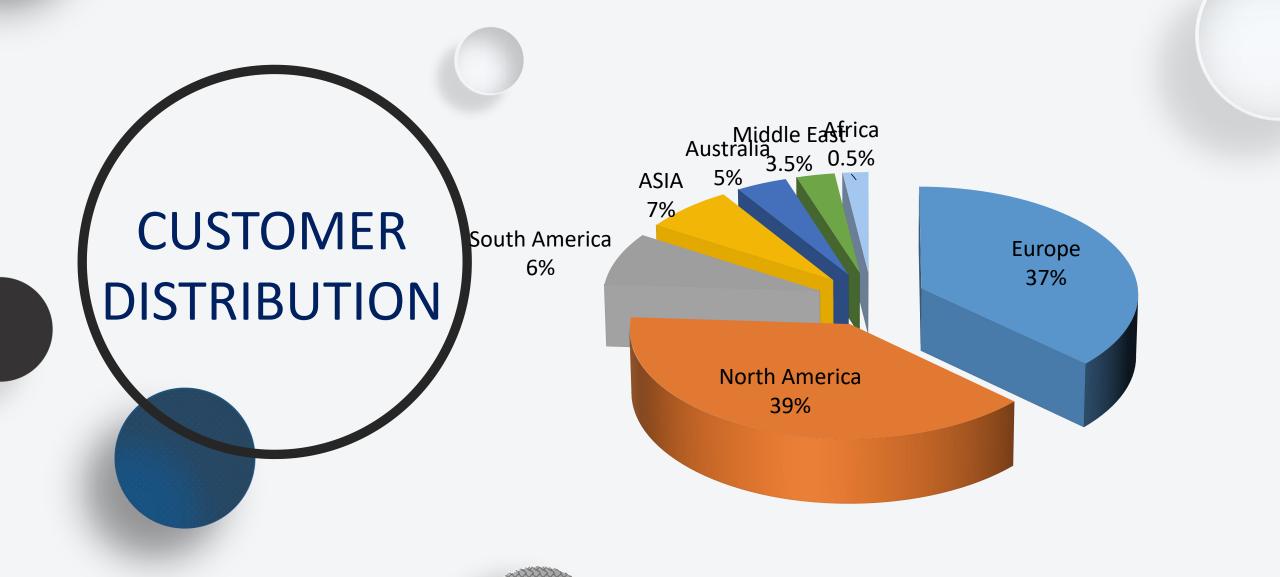

## TARGETS IN 5 YEARS

SALES INCREASE FROM \$100MILLON TO \$150MILLION IN NEXT 5 YEARS

Employee income gap more than 10 times, twice the income than the regular average income

Increase the No. of customer to 200 all over the world in 2025, 15% is from domestic sales

Build famous and knowledge brand in lifting and lashing business. Domestic and International together