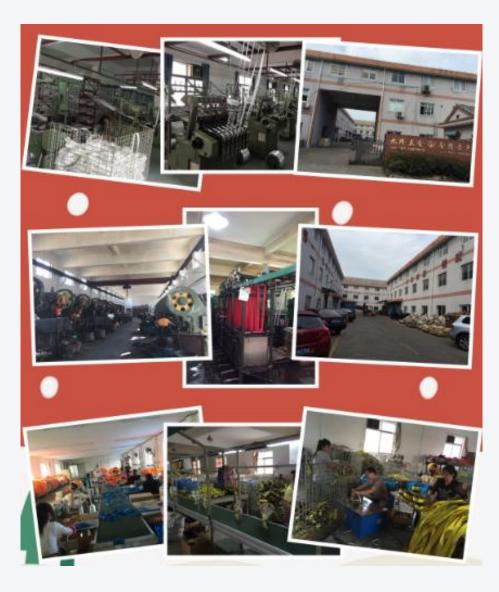

# MANUFACTURING SUMMARY

- 1,200,000 sq. ft.(120,000 sq metre) factory
- 1100 employees
- 50 Dedicated QC staff
- 45 Dedicated R & D staff
- ISO-9001 & ISO-14001 certified
- Fully integrated from drawing to finishing
- Primary materials wire, metal, tubing & plastic
- 5 plants include forging, stamping, plastic injection, rubber, zinc and chrome plating