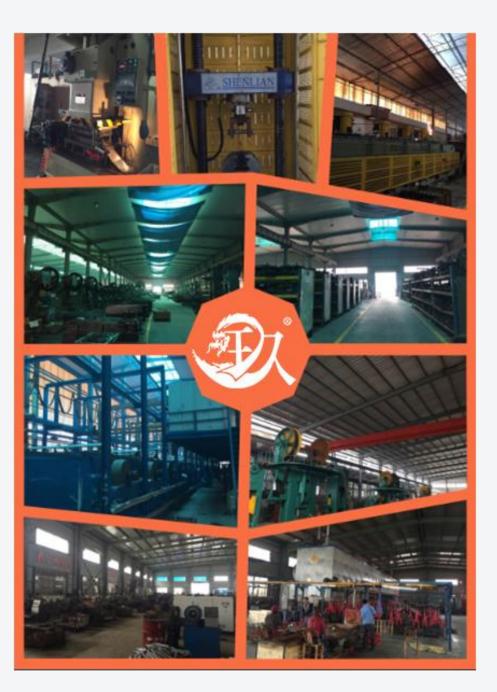

# MANUFACTURING SUMMARY

- 1,200,000 sq. ft.(120,000 sq metre) factory
- 1100 employees
- 50 Dedicated QC staff
- 45 Dedicated R & D staff
- ISO-9001 & ISO-14001 certified
- Fully integrated from drawing to finishing
- Primary materials wire, metal, tubing & plastic
- 5 plants include forging, stamping, plastic injection, rubber, zinc and chrome plating

# Ethics & Environmental Standards

- Jiulong is committed to providing a safe work environment for all employees.
- Our products are produced in a socially & ethically responsible manner
- Jiulong understands that this is a journey and not adestination. We are committed to continual improvement