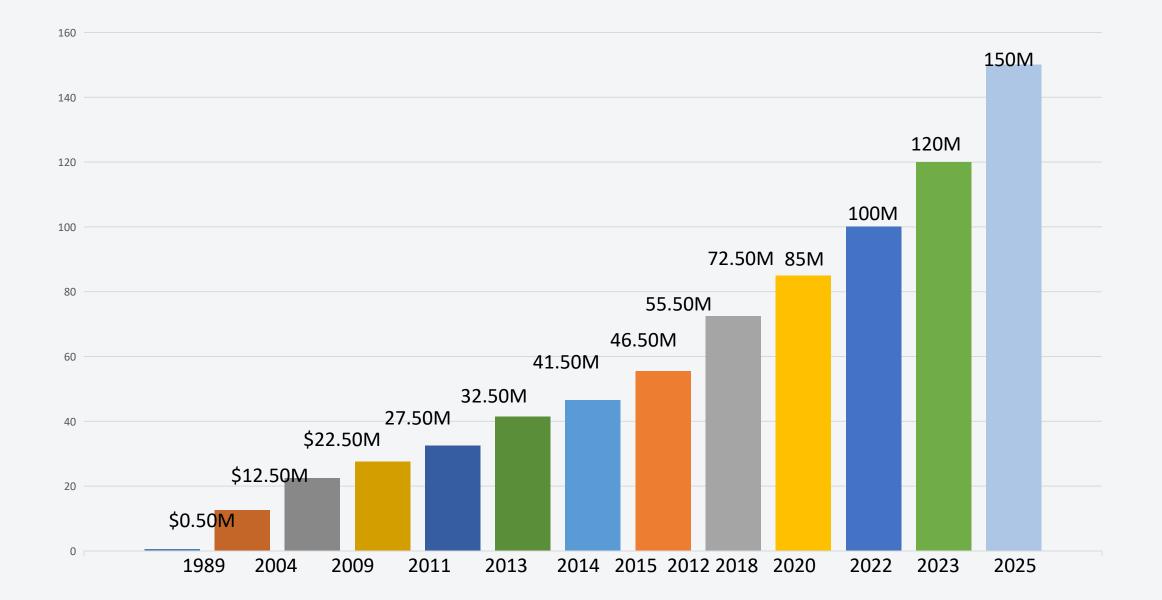

# SALES START FROM 1989(1Million USD)

WW.

## TARGETS IN 5 YEARS

SALES INCREASE FROM \$100MILLON TO \$150MILLION IN NEXT 5 YEARS

Employee income gap more than 10 times, twice the income than the regular average income

Increase the No. of customer to 200 all over the world in 2025, 15% is from domestic sales